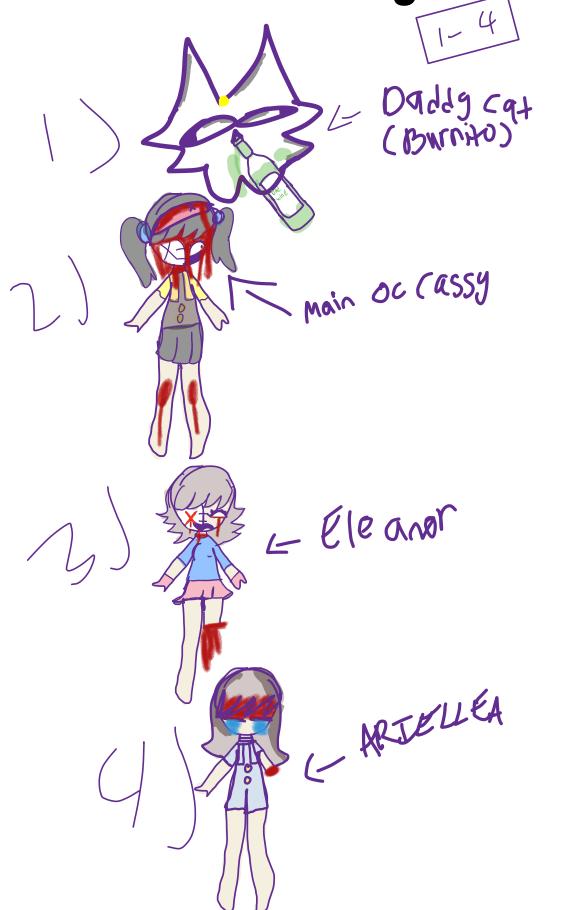

• EA's Fav Drawings Listed

- About Me!
- I love to draw dead people
  - Main OC is Cassy
  - Friends don't exist
- Fav color: Purple/Black/Red
  - Fnaf Lover
    - BTS lover
  - Hello kitty lover
  - I say cuss words
- I love Hatsune Miku / Zombies