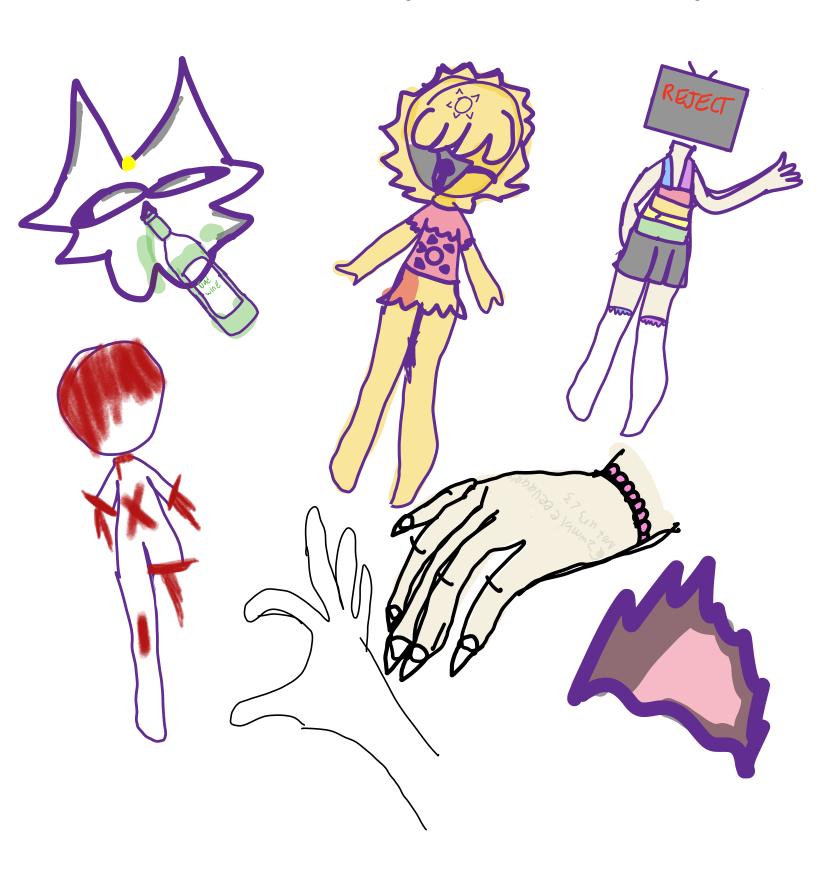

• EA's Fav Drawings Listed

- About Me!
- I love to draw dead people
  - Main OC is Cassy
  - Friends don't exist
- Fav color: Purple/Black/Red
  - Fnaf Lover
    - BTS lover
  - Hello kitty lover
  - I say cuss words
- I love Hatsune Miku / Zombies